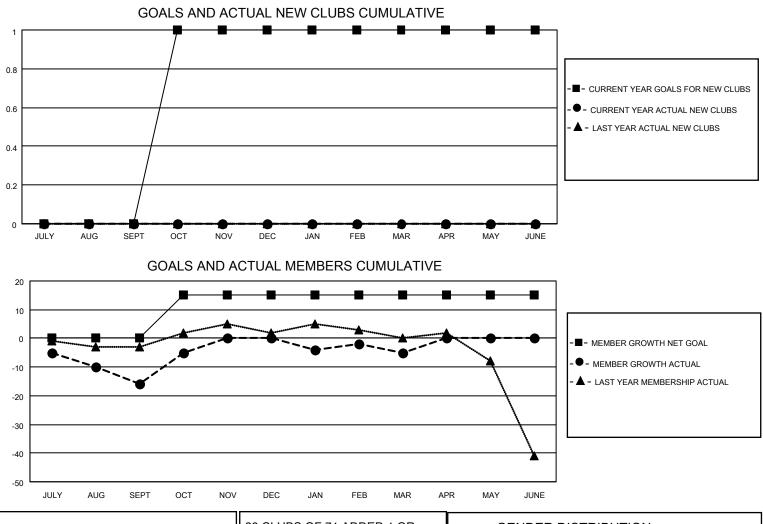

## LOCATION NETHERLANDS

District 110BZ

Results as of: 3/31/2022

| Clubs                 |               |           |               | Members               |                        |                         |                                                    |
|-----------------------|---------------|-----------|---------------|-----------------------|------------------------|-------------------------|----------------------------------------------------|
| RESULTS FOR 2021-2022 |               |           |               | RESULTS FOR 2021-2022 |                        |                         |                                                    |
| QUARTER               | NEW CLUB GOAL | NEW CLUBS | DROPPED CLUBS | QUARTER MEM           | BER GROWTH NET<br>GOAL | MEMBER GROWTH<br>ACTUAL | DROPPED<br>MEMBERS ACTUAL<br>(including transfers) |
| JULY/AUG/SEPT         | 0             | 0         | 0             | JULY/AUG/SEPT         | 0                      | 6                       | 21                                                 |
| OCT/NOV/DEC           | 1             | 0         | 0             | OCT/NOV/DEC           | 15                     | 38                      | 18                                                 |
| JAN/FEB/MAR           | 0             | 0         | 0             | JAN/FEB/MAR           | 0                      | 14                      | 18                                                 |
| APR/MAY/JUNE          | 0             | 0         | 0             | APR/MAY/JUNE          | 0                      | 0                       | 0                                                  |